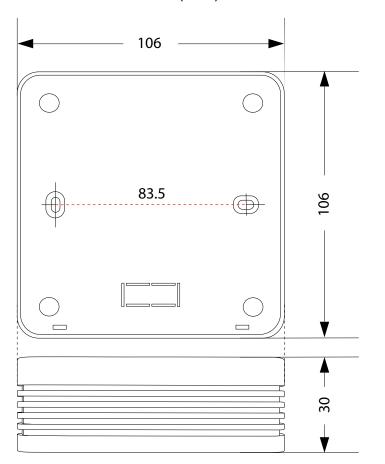

Total control from anywhere using your smartphone.
- · Connection method: Data & WIFI Networks.
- Use your own WiFi router to connect to miniHub using our smartphone, tablet and desktop applications.
- Free App downloads and no subscription costs.





API - Third Party Integration

Our published API (JSON) makes it easy for third party integration companies to integrate our Neo System with leading home automation brand products from companies such as Control4 and Crestron.



Multi-Locations

During the installation of the app, you are prompted to create an account on the Heatmiser Cloud Server after which multiple locations can be created. Logging into to your account from another device will present all of your Locations for quick and easy access.











## Product Dimensions (mm)



## Wiring Connections





Heatmiser UK Ltd 1 - 5 Hurstwood Court, Mercer Way, Shadsworth Business Park, Blackburn, Lancashire. BB1 2QU, England Registered in England: 3747773 tel. 01254 669090 fax. 01254 669091 email. sales@heatmiser.com web. www.heatmiser.com

WEEE Registration Number: WEE/GF0052TQ