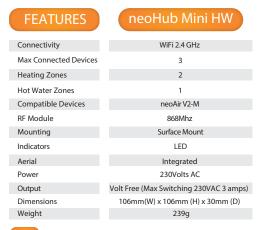

- Total control from anywhere using your smartphone.
- · Connection method: Data & WIFI Networks.
- Use your own WiFi router to connect to miniHub using our smartphone, tablet and desktop applications.
- Free App downloads and no subscription costs.





API - Third Party Integration

Our published API (JSON) makes it easy for third party integration companies to integrate our Neo System with leading home automation brand products from companies such as Control4 and Crestron.



Multi-Locations

During the installation of the app, you are prompted to create an account on the Heatmiser Cloud Server after which multiple locations can be created. Logging into to your account from another device will present all of your Locations for quick and easy access.











## Product Dimensions (mm)



## Wiring Connections





Heatmiser UK Ltd 1 - 5 Hurstwood Court, Mercer Way, Shadsworth Business Park, Blackburn, Lancashire. BB1 2QU, England Registered in England: 3747773 tel. 01254 669090 fax. 01254 669091 email. sales@heatmiser.com web. www