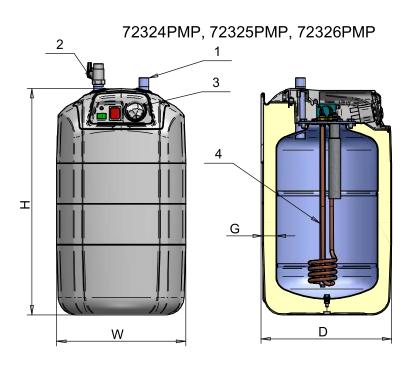

## 72324NMP, 72325NMP, 72326NMP

| Water heaters 7, 10,15L                         |           |                              |          |          |                         |          |          |                             |          |          |
|-------------------------------------------------|-----------|------------------------------|----------|----------|-------------------------|----------|----------|-----------------------------|----------|----------|
| CHARACTERISTICS                                 |           |                              |          |          |                         |          |          |                             |          |          |
| nstallation                                     |           | For installation above sink  |          |          |                         |          |          | For installation under sink |          |          |
| Operation principle                             |           | Open-outlet (with free flow) |          |          | Under pressure (closed) |          |          | Under pressure (closed)     |          |          |
| Model                                           |           | 72324NMB                     | 72325NMB | 72326NMB | 72324NMP                | 72325NMP | 72326NMP | 72324PMP                    | 72325PMP | 72326PMP |
| /olume range                                    | L         | 7                            | 10       | 15       | 7                       | 10       | 15       | 7                           | 10       | 15       |
| Nater heating energy efficiency class           | -         | В                            | В        | В        | В                       | В        | В        | В                           | В        | В        |
| oad profile                                     | -         | 3XS                          | XXS      | XS       | 3XS                     | XXS      | XS       | 3XS                         | XXS      | XS       |
| Annual electricity consumption                  | kWh/annum | 89                           | 546      | 517      | 93                      | 534      | 517      | 95                          | 573      | 523      |
| Rated presure                                   | MPa       | 0                            | 0        | 0        | 8.0                     | 0.8      | 0.8      | 8.0                         | 0.8      | 0.8      |
| Rated voltage                                   | V~        | 230                          | 230      | 230      | 230                     | 230      | 230      | 230                         | 230      | 230      |
| Rated electrical power                          | kW        | 1.5                          | 1.5      | 1.5      | 1.5                     | 2.0      | 2.0      | 1.5                         | 2.0      | 2.0      |
| Veight                                          | kg        | 6.1                          | 6.9      | 7.6      | 5.7                     | 6.6      | 7.6      | 5.8                         | 6.8      | 8.0      |
| CONNECTIONS                                     |           |                              |          |          |                         |          |          |                             |          |          |
| 1: Hot water outlet                             |           | G1/2 M                       | G1/2 M   | G1/2 M   | G1/2 M                  | G1/2 M   | G1/2 M   | G1/2 M                      | G1/2 M   | G1/2 M   |
| 2: Cold water inlet - Drain                     |           | G1/2 M                       | G1/2 M   | G1/2 M   | G1/2 M                  | G1/2 M   | G1/2 M   | G1/2 M                      | G1/2 M   | G1/2 M   |
| 3: Control panel                                |           | -                            | -        | -        | -                       | -        | -        | -                           | -        | -        |
| 4: Flange with heating element                  |           | =                            | ı        | -        | -                       | -        | -        | -                           | -        | -        |
| DIMENSIONS                                      |           |                              |          |          |                         |          |          |                             |          |          |
| N                                               | mm        | 285                          | 285      | 285      | 285                     | 285      | 285      | 285                         | 285      | 285      |
| )                                               | mm        | 288                          | 288      | 288      | 288                     | 288      | 288      | 288                         | 288      | 288      |
| 1                                               | mm        | 340                          | 430      | 520      | 340                     | 430      | 520      | 340                         | 430      | 520      |
| G (Insulation thickness)- CFC free polyurethane | mm        | 30                           | 30       | 30       | 30                      | 30       | 30       | 30                          | 30       | 30       |