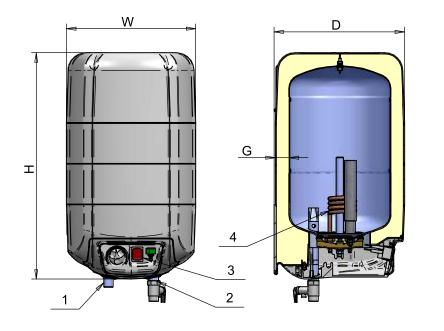

## 72324NMP, 72325NMP, 72326NMP

| Water heaters 7, 10,15L                         |           |                              |          |          |                         |          |          |                             |          |          |
|-------------------------------------------------|-----------|------------------------------|----------|----------|-------------------------|----------|----------|-----------------------------|----------|----------|
| CHARACTERISTICS                                 |           |                              |          |          |                         |          |          |                             |          |          |
| nstallation                                     |           | For installation above sink  |          |          |                         |          |          | For installation under sink |          |          |
| Operation principle                             |           | Open-outlet (with free flow) |          |          | Under pressure (closed) |          |          | Under pressure (closed)     |          |          |
| Model                                           |           | 72324NMB                     | 72325NMB | 72326NMB | 72324NMP                | 72325NMP | 72326NMP | 72324PMP                    | 72325PMP | 72326PMP |
| /olume range                                    | L         | 7                            | 10       | 15       | 7                       | 10       | 15       | 7                           | 10       | 15       |
| Nater heating energy efficiency class           | -         | В                            | В        | В        | В                       | В        | В        | В                           | В        | В        |
| oad profile                                     | -         | 3XS                          | XXS      | XS       | 3XS                     | XXS      | XS       | 3XS                         | XXS      | XS       |
| Annual electricity consumption                  | kWh/annum | 89                           | 546      | 517      | 93                      | 534      | 517      | 95                          | 573      | 523      |
| Rated presure                                   | MPa       | 0                            | 0        | 0        | 8.0                     | 0.8      | 0.8      | 8.0                         | 0.8      | 0.8      |
| Rated voltage                                   | V~        | 230                          | 230      | 230      | 230                     | 230      | 230      | 230                         | 230      | 230      |
| Rated electrical power                          | kW        | 1.5                          | 1.5      | 1.5      | 1.5                     | 2.0      | 2.0      | 1.5                         | 2.0      | 2.0      |
| Veight                                          | kg        | 6.1                          | 6.9      | 7.6      | 5.7                     | 6.6      | 7.6      | 5.8                         | 6.8      | 8.0      |
| CONNECTIONS                                     |           |                              |          |          |                         |          |          |                             |          |          |
| 1: Hot water outlet                             |           | G1/2 M                       | G1/2 M   | G1/2 M   | G1/2 M                  | G1/2 M   | G1/2 M   | G1/2 M                      | G1/2 M   | G1/2 M   |
| 2: Cold water inlet - Drain                     |           | G1/2 M                       | G1/2 M   | G1/2 M   | G1/2 M                  | G1/2 M   | G1/2 M   | G1/2 M                      | G1/2 M   | G1/2 M   |
| 3: Control panel                                |           | -                            | -        | -        | -                       | -        | -        | -                           | -        | -        |
| 4: Flange with heating element                  |           | =                            | ı        | -        | -                       | -        | -        | -                           | -        | -        |
| DIMENSIONS                                      |           |                              |          |          |                         |          |          |                             |          |          |
| N                                               | mm        | 285                          | 285      | 285      | 285                     | 285      | 285      | 285                         | 285      | 285      |
| )                                               | mm        | 288                          | 288      | 288      | 288                     | 288      | 288      | 288                         | 288      | 288      |
| 1                                               | mm        | 340                          | 430      | 520      | 340                     | 430      | 520      | 340                         | 430      | 520      |
| G (Insulation thickness)- CFC free polyurethane | mm        | 30                           | 30       | 30       | 30                      | 30       | 30       | 30                          | 30       | 30       |