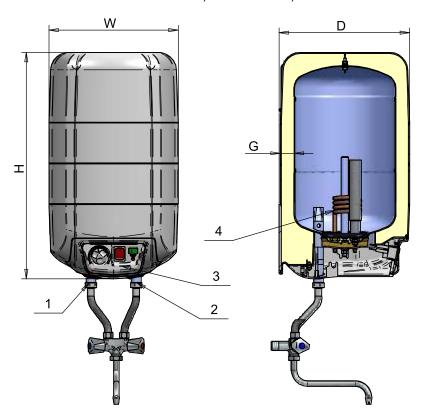

## 72324NMP, 72325NMP, 72326NMP

| Water heaters 7, 10,15L                         |           |                              |          |          |                         |          |          |                             |          |          |
|-------------------------------------------------|-----------|------------------------------|----------|----------|-------------------------|----------|----------|-----------------------------|----------|----------|
| CHARACTERISTICS                                 |           |                              |          |          |                         |          |          |                             |          |          |
| nstallation                                     |           | For installation above sink  |          |          |                         |          |          | For installation under sink |          |          |
| Operation principle                             |           | Open-outlet (with free flow) |          |          | Under pressure (closed) |          |          | Under pressure (closed)     |          |          |
| Model                                           |           | 72324NMB                     | 72325NMB | 72326NMB | 72324NMP                | 72325NMP | 72326NMP | 72324PMP                    | 72325PMP | 72326PMP |
| /olume range                                    | L         | 7                            | 10       | 15       | 7                       | 10       | 15       | 7                           | 10       | 15       |
| Nater heating energy efficiency class           | -         | В                            | В        | В        | В                       | В        | В        | В                           | В        | В        |
| oad profile                                     | -         | 3XS                          | XXS      | XS       | 3XS                     | XXS      | XS       | 3XS                         | XXS      | XS       |
| Annual electricity consumption                  | kWh/annum | 89                           | 546      | 517      | 93                      | 534      | 517      | 95                          | 573      | 523      |
| Rated presure                                   | MPa       | 0                            | 0        | 0        | 8.0                     | 0.8      | 0.8      | 8.0                         | 0.8      | 0.8      |
| Rated voltage                                   | V~        | 230                          | 230      | 230      | 230                     | 230      | 230      | 230                         | 230      | 230      |
| Rated electrical power                          | kW        | 1.5                          | 1.5      | 1.5      | 1.5                     | 2.0      | 2.0      | 1.5                         | 2.0      | 2.0      |
| Veight                                          | kg        | 6.1                          | 6.9      | 7.6      | 5.7                     | 6.6      | 7.6      | 5.8                         | 6.8      | 8.0      |
| CONNECTIONS                                     |           |                              |          |          |                         |          |          |                             |          |          |
| 1: Hot water outlet                             |           | G1/2 M                       | G1/2 M   | G1/2 M   | G1/2 M                  | G1/2 M   | G1/2 M   | G1/2 M                      | G1/2 M   | G1/2 M   |
| 2: Cold water inlet - Drain                     |           | G1/2 M                       | G1/2 M   | G1/2 M   | G1/2 M                  | G1/2 M   | G1/2 M   | G1/2 M                      | G1/2 M   | G1/2 M   |
| 3: Control panel                                |           | -                            | -        | -        | -                       | -        | -        | -                           | -        | -        |
| 4: Flange with heating element                  |           | =                            | ı        | -        | -                       | -        | -        | -                           | -        | -        |
| DIMENSIONS                                      |           |                              |          |          |                         |          |          |                             |          |          |
| N                                               | mm        | 285                          | 285      | 285      | 285                     | 285      | 285      | 285                         | 285      | 285      |
| )                                               | mm        | 288                          | 288      | 288      | 288                     | 288      | 288      | 288                         | 288      | 288      |
| 1                                               | mm        | 340                          | 430      | 520      | 340                     | 430      | 520      | 340                         | 430      | 520      |
| G (Insulation thickness)- CFC free polyurethane | mm        | 30                           | 30       | 30       | 30                      | 30       | 30       | 30                          | 30       | 30       |